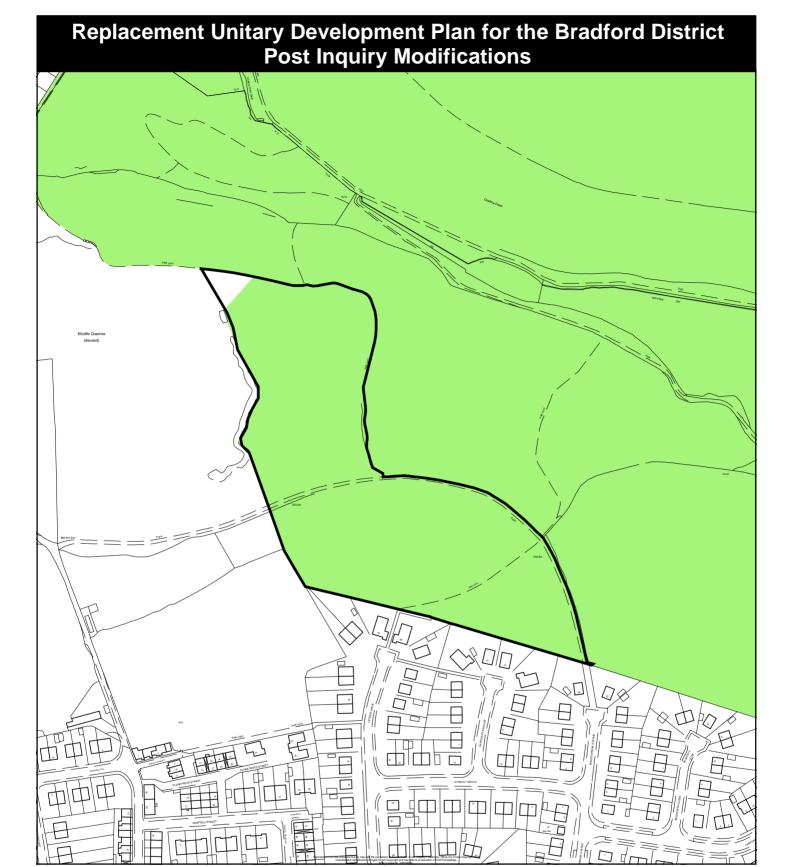

| Mod. reference<br>MOD/BW/GB/8                                                                     | Scale.<br>1:2,500                                  | Key. Area to be allocated as Safeguarded Land.                                                      |
|---------------------------------------------------------------------------------------------------|----------------------------------------------------|-----------------------------------------------------------------------------------------------------|
| Site reference<br>SOM/BW/GB1/337/1<br>Address<br>Land East of Ivy Lane,<br>Allerton,<br>Bradford. | Site Area.<br>2.71 Ha<br>OS Grid Ref.<br>SE 1143NE | Site ref. BW/UR5.5<br>Revised Deposit UDP Green Belt                                                |
|                                                                                                   | NORTH                                              | © Crown copyright. All rights reserved.<br>City of Bradford Metropolitan District Council 100019304 |